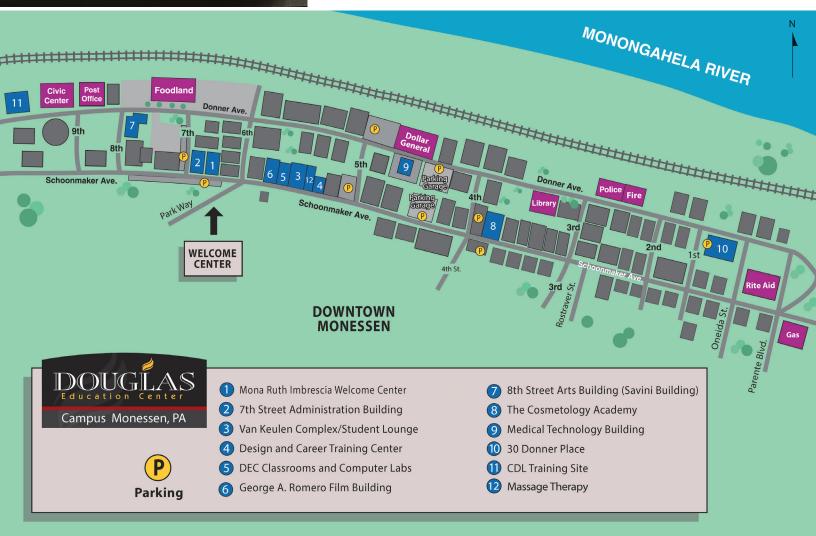

Today, what started out as a business and secretarial school housed in one building grew exponentially and now DEC spans eight city blocks. Today, over 117 years after its inception, Douglas Education Center continues to break new ground in academic achievement, staying true to its mission by providing a quality education to those who wish to follow their dreams.

## **Douglas Education Center**

130 Seventh Street

Monessen, PA 15062

1-800-413-6013